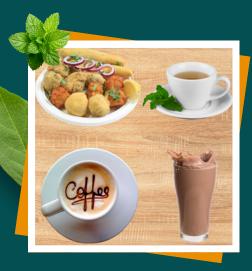

## **MEAL PLANNER**

- Tea
- Coffee
- Milk (Bournvita)
- Bread-Butter-Jam

### BREAKFAST (Any 2) 7:30 AM - 10:30 AM

- Poha
- Upma
- Paratha (Aloo/Gobi/Onion Any 1 With Curd)
- Idli-Meduwada (Sambar With Coconut Chutney)
- Misal Pav
- Puri Aloo Bhaji
- Sheera
- Jalebi Fafda

### HIGH TEA (Any 1) 4:30 PM - 6:30 PM

- Sandwich
- Toast Sandwich
- Vada Pav
- Maggie
- Kothimbir Vadi
- Mix Bhajiya
- Tea
- Coffee
- Milk (Bournvita)