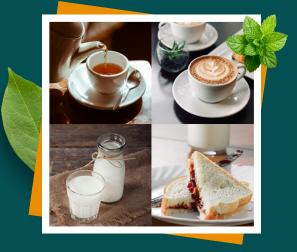

## **MEAL PLANNER**

- Tea
- Coffee
- Milk (Bournvita)
- Bread-Butter-Jam

### HIGH TEA (Any 1) 4:30 PM - 6:30 PM

- Sandwich
- Toast Sandwich
- Vada Pav
- Maggie
- Kothimbir Vadi
- Mix Bhajiya
- Tea
- Coffee
- Milk (Bournvita)